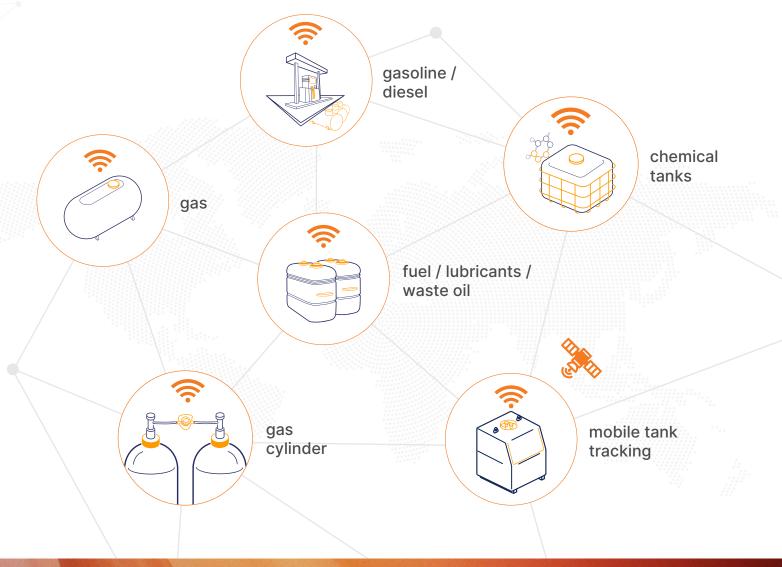

# **INDUSTRIAL IOT SOLUTIONS**

Remote monitoring of oil, gas and chemical tanks

#### 🐨 Worldwide network

Our systems are currently installed on more than 100'000 tanks, in over 70 countries on all continents. We have extensive experience in managing large telemetry projects and a global network of highly qualified technicians and local partners.